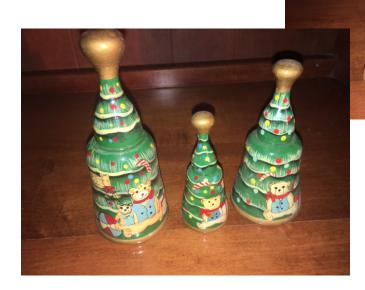

Contact <u>klipsett@gettysburg.edu</u> or call/text at 717-339-9275. Koren Lipsett, Chemistry

1. Three wood painted Christmas tree hand bells. Largest one is about 6" tall.

\$5

Diecast metal cars and trucks – all new in original boxes. I have more available, I just haven't posted them yet!