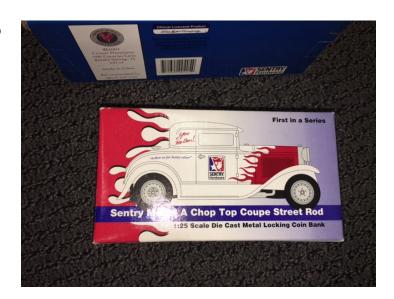

2. Winross Shipley Oil Fuel Truck 1st Edition 1993 Ford w/ Tank in original box and wrapped \$10

3. Ace Hardware 1926 MACK BULLDOG TRUCK Metal Coin Bank \$10

4. 1927 Sentry Model A Chop Top Coupe Street Rod diecast bank replica 1st ed. \$10