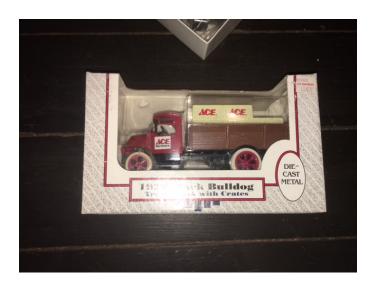

2. Winross Shipley Oil Fuel Truck 1st Edition 1993 Ford w/ Tank in original box and wrapped \$10

3. Ace Hardware 1926 MACK BULLDOG TRUCK Metal Coin Bank \$10

4. 1927 Sentry Model A Chop Top Coupe Street Rod diecast bank replica 1st ed. \$10