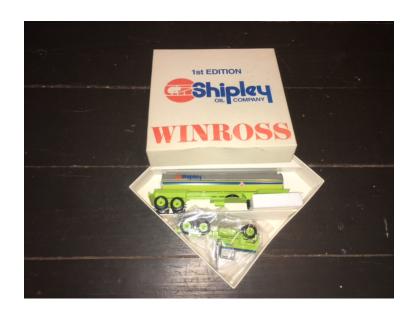

2. Winross Shipley Oil Fuel Truck 1st Edition 1993 Ford w/ Tank in original box and wrapped \$10

3. Ace Hardware 1926 MACK BULLDOG TRUCK Metal Coin Bank \$10

4. 1927 Sentry Model A Chop Top Coupe Street Rod diecast bank replica 1st ed. \$10